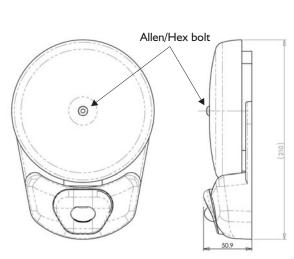

# Installation

Mounting holes are provided to suit either BESA single gang installation boxes or for direct wall mounting.