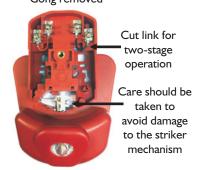

### Front of StroBell with Gong removed

### **DIL Switch Settings**

Flash Interval: Is (SW I ON), 2s (SW I OFF)

Flash Intensity: Reduced (SW 2 ON), Normal (SW 2 OFF)

### Wiring

Upper Terminals: Bell Lower Terminals: VAD

Assessed to ISO 9001 Cert/LPCB ref. 456

DS/STROBELL-TD/ISS 3