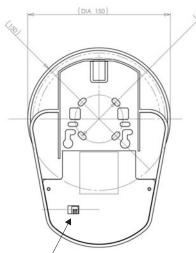

### Front of StroBell with Gong removed

### Wiring

Upper Terminals: Bell Lower Terminals: VAD

Assessed to ISO 9001 Cert/LPCB ref. 456

DS/STROBELL-TD/ISS 3