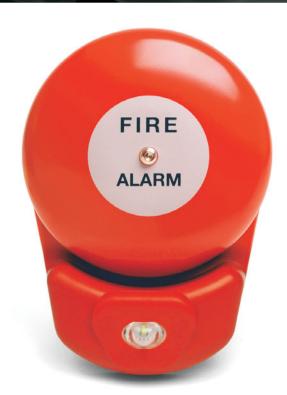

# StroBell - Combined Fire Bell & Visual Alarm Device

A combined fire alarm bell and visual alarm device, using market leading aluminium for excellent sound output and the latest in LED technology to maximise light output.

The Vimpex StroBell is ideal for installations that call for both a traditional bell tone as well as a visual alarm.

As with the Vimpex sounder range, all bells can be supplied branded with your company logo.

#### **Features**

- Utilises market-leading bell design
- Ultra bright strobe in clear lens for maximum light output
- Familiar installation method
- Selectable flash rate 30/60 per minute
- Low current consumption
- Single point of installation minimises wiring and associated costs
- Strobe synchronisation with no additional wiring (synchronisation not covered by approval)
- Can be wired as a two stage alarm, with both bell and visual alarm on separate circuits (not approved in this configuration)