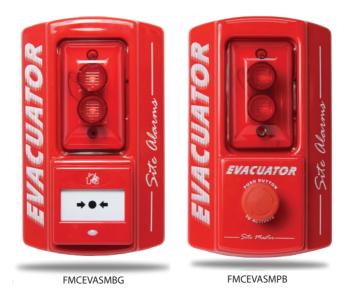

## SITEMASTER Push Button & Break Glass

Evacuator Site Master hard wired alarms have been specifically designed for the smaller site where a simple and instant solution is paramount.

**Key Features:** 

- Combined sounder and strobe
- Powerful 110dB sounder
- Tough and durable ABS plastic construction
- 25 Units can be cable linked to form a system with greater coverage
- Available with push button or break glass activation

| CE | 阂 |  |
|----|---|--|
|----|---|--|

| Part No:   | Description    | Height | Width | Depth |
|------------|----------------|--------|-------|-------|
| FMCEVASMPB | Site Master PB | 280    | 165   | 76    |
| FMCEVASMBG | Site Master BG | 280    | 165   | 76    |