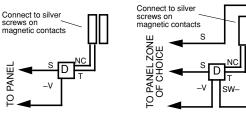

## Mk4 Isolatable Monitoring Point

Approved Document No: DNU8944100 Rev 1

BASIC CONFIGURATION FOR NC894DKB/M ISOLATABLE MONITORING POINT ONLY

CONFIGURATION FOR ISOLATING
OTHER CALL POINTS FROM
NC894DKB/M MONITORING POINT

**KEY TO DIAGRAMS**: **D** = Door Monitoring Point. **C** = Standard Call Point.

- For use with normally closed switch(es), make sure option link PLK1 is fitted and connect switch(es) (magnetic contacts) in series with NC & T.
- For use with normally open switch(es), make sure option link PLK1 is removed and connect switch(es) in parallel with NO & T.
- To disable monitoring, turn keyswitch to isolate.

You cannot use NO & NC switches at the same time.