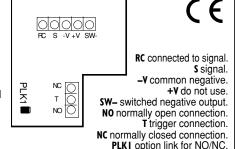

**KEY TO DIAGRAMS**: **D** = Door Monitoring Point. **C** = Standard Call Point.

- For use with normally closed switch(es), make sure option link PLK1 is fitted and connect switch(es) (magnetic contacts) in series with NC & T.
- For use with normally open switch(es), make sure option link PLK1 is removed and connect switch(es) in parallel with NO & T.
- To disable monitoring, turn keyswitch to isolate.

You cannot use NO & NC switches at the same time.