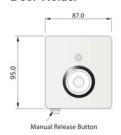

Holding<br>Force | Temperature<br>Range | IP<br>Rating | Door Closure<br>Power Size | Weight |
|----------------|-------------|------------------|--------------------|------------------|----------------------|--------------|----------------------------|--------|
| DH/EC/24/200:  | Surface DC  | 24 V dc          | 50 mA              | 200N             | 0-40°C               | IP5 I        | 3 to 6                     | 360g   |
| DH/EC/24/500:  | Surface DC  | 24 V dc          | 50 mA              | 500N             | 0-40°C               | IP5 I        | 3 to 6                     | 500g   |
| DH/EC/230/200: | Surface AC  | 230 V ac         | 5 mA               | 200N             | 0-40°C               | IP5 I        | 3 to 6                     | 360g   |

# Installation

## Door Holder









Dimensions (mm)

## Keeper Plate



#### **Vimpex Limited**

Star Lane, Great Wakering Essex SS3 0PJ England Tel: +44 (0) 1702 216999 Fax:+44 (0) 1702 216699 E-mail:sales@vimpex.co.uk www.vimpex.co.uk