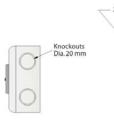

ing<br>Force | Temperature<br>Range | IP<br>Rating | Door Closure<br>Power Size | Weight |
|----------------|-------------|------------------|--------------------|------------------|----------------------|--------------|----------------------------|--------|
| DH/EC/24/200:  | Surface DC  | 24 V dc          | 50 mA              | 200N             | 0-40°C               | IP5 I        | 3 to 6                     | 360g   |
| DH/EC/24/500:  | Surface DC  | 24 V dc          | 50 mA              | 500N             | 0-40°C               | IP5 I        | 3 to 6                     | 500g   |
| DH/EC/230/200: | Surface AC  | 230 V ac         | 5 mA               | 200N             | 0-40°C               | IP5 I        | 3 to 6                     | 360g   |

# Installation

## Door Holder









Dimensions (mm)

## Keeper Plate



#### **Vimpex Limited**

Star Lane, Great Wakering Essex SS3 0PJ England Tel: +44 (0) 1702 216999 Fax:+44 (0) 1702 216699 E-mail:sales@vimpex.co.uk www.vimpex.co.uk