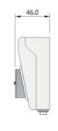

lding<br>Force | Temperature<br>Range | IP<br>Rating | Door Closure<br>Power Size | Weight |
|----------------|-------------|------------------|--------------------|------------------|----------------------|--------------|----------------------------|--------|
| DH/EC/24/200:  | Surface DC  | 24 V dc          | 50 mA              | 200N             | 0-40°C               | IP5 I        | 3 to 6                     | 360g   |
| DH/EC/24/500:  | Surface DC  | 24 V dc          | 50 mA              | 500N             | 0-40°C               | IP5 I        | 3 to 6                     | 500g   |
| DH/EC/230/200: | Surface AC  | 230 V ac         | 5 mA               | 200N             | 0-40°C               | IP5 I        | 3 to 6                     | 360g   |

# Installation

## Door Holder









Dimensions (mm)

## Keeper Plate



#### **Vimpex Limited**

Star Lane, Great Wakering Essex SS3 0PJ England Tel: +44 (0) 1702 216999 Fax:+44 (0) 1702 216699 E-mail:sales@vimpex.co.uk www.vimpex.co.uk