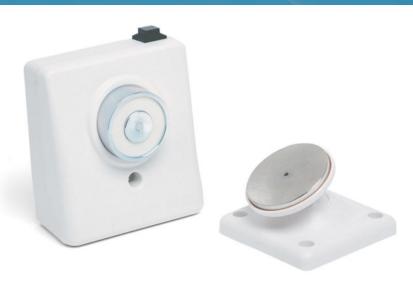

# Eco Door Holders

Arguably the single most important fire safety mechanism, electromagnetic door holders guard against the lethal spread of toxic smoke and fumes - by far the greatest cause of death in fires.

The Vimpex EN 1155 approved Eco range of door holders offers the installer a choice of holding power and installation accessories.

Mounted onto a fixed surface, these door holders ensure retention of the fire door by means of a smart metallic keeper plate. Interfaced with the fire alarm system, the door holders are de-energised as soon as the fire is detected thus releasing the door without the potentially harmful delay suffered by other types of devices.