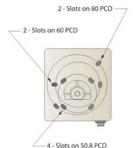

g<br>Force | Temperature<br>Range | IP<br>Rating | Door Closure<br>Power Size | Weight |
|----------------|-------------|------------------|--------------------|------------------|----------------------|--------------|----------------------------|--------|
| DH/EC/24/200:  | Surface DC  | 24 V dc          | 50 mA              | 200N             | 0-40°C               | IP5 I        | 3 to 6                     | 360g   |
| DH/EC/24/500:  | Surface DC  | 24 V dc          | 50 mA              | 500N             | 0-40°C               | IP5 I        | 3 to 6                     | 500g   |
| DH/EC/230/200: | Surface AC  | 230 V ac         | 5 mA               | 200N             | 0-40°C               | IP5 I        | 3 to 6                     | 360g   |

# Installation

## Door Holder









Dimensions (mm)

## Keeper Plate



#### **Vimpex Limited**

Star Lane, Great Wakering Essex SS3 0PJ England Tel: +44 (0) 1702 216999 Fax:+44 (0) 1702 216699 E-mail:sales@vimpex.co.uk www.vimpex.co.uk