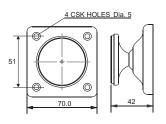

IP<br>Rating | Door Closure<br>Power Size | Weight |
|----------------|-------------|------------------|--------------------|------------------|----------------------|--------------|----------------------------|--------|
| DH/EC/24/200:  | Surface DC  | 24 V dc          | 50 mA              | 200N             | 0-40°C               | IP5 I        | 3 to 6                     | 360g   |
| DH/EC/24/500:  | Surface DC  | 24 V dc          | 50 mA              | 500N             | 0-40°C               | IP5 I        | 3 to 6                     | 500g   |
| DH/EC/230/200: | Surface AC  | 230 V ac         | 5 mA               | 200N             | 0-40°C               | IP5 I        | 3 to 6                     | 360g   |

# Installation

## Door Holder









Dimensions (mm)

## Keeper Plate



#### **Vimpex Limited**

Star Lane, Great Wakering Essex SS3 0PJ England Tel: +44 (0) 1702 216999 Fax:+44 (0) 1702 216699 E-mail:sales@vimpex.co.uk www.vimpex.co.uk