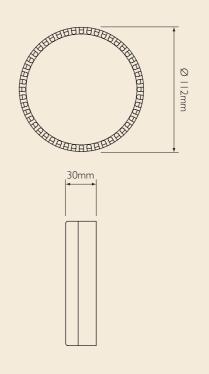

## SQUASHNI PLATFORM SOUNDER

The Squashni presents the many qualities of the Roshni in the form of a base sounder for use with almost any available fire detector. The flat deck area can also be used with beacons to provide a compact audio-visual alarm device with the added economy of a single installation point.

## Specification

| Voltage        | 9 - 28Vdc        |
|----------------|------------------|
| Current        | 18mA (tone 3)    |
| Sound output   | 93dB(A) (tone 3) |
| Tones          | 32               |
| Volume control | 20dB             |
| Monitoring     | Reverse polarity |
| Temperature    | -10°C to +55°C   |
| Protection     | IP54             |
| Construction   | ABS              |
| Weight         | 0.15Kg           |
| Colours        | Red or white     |