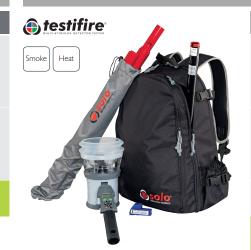

### **Urban Smoke/Heat Test Kit**

#### Include

- I x Urban Backpack (inc. Pole Bag)
- I x Urban 4-section Telescopic Pole 1.75m
- 3 x Urban Extension Pole 0.5m
- 1 x Testifire 1001-1 Smoke/Heat Test Kit

Includes battery and charger

LIDDANILOGI. LOG