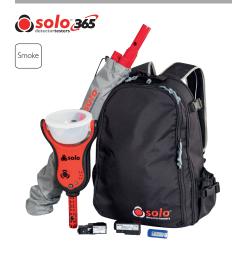

### **Urban Smoke Test Kit**

#### Includes

- I x Urban Backpack (inc. Pole Bag)
- I x Urban 4-section Telescopic Pole 1.75m
- 3 x Urban Extension Pole 0.5m
- I x Solo 365 Smoke Test Kit

URBAN365-001