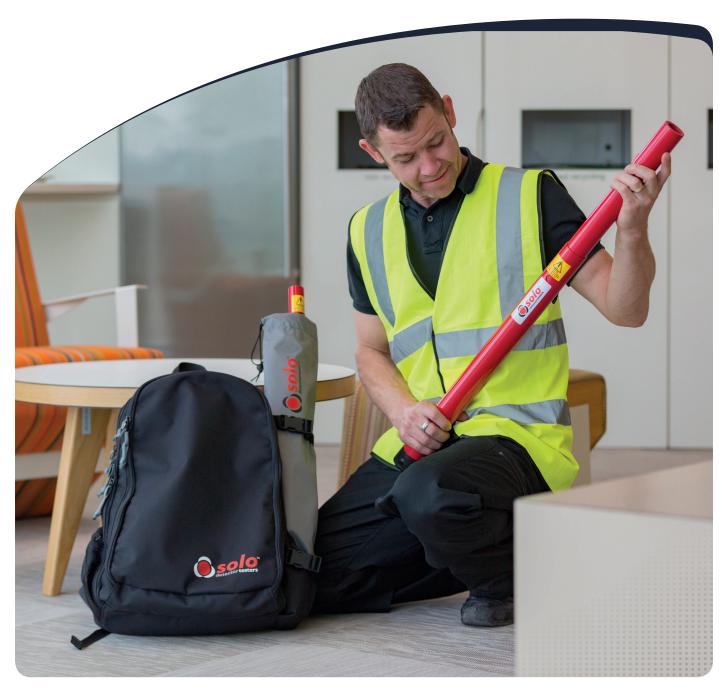

#### Designed with portability in mind

The new range of **Urban fire detector test kits** allow engineers to move easily around towns, large sites, or buildings without the need to carry bulky poles and bags.

Urban telescopic and extension poles are half the length of conventional poles. Engineers are able to test smoke, heat, CO, or multi-sensor detectors at heights up to 5 metres.

### **Shorter Access Poles**

Our most recognisable products, our red Solo access poles are now available in a new compact form, for when the full height of a standard access pole is not required on-site.