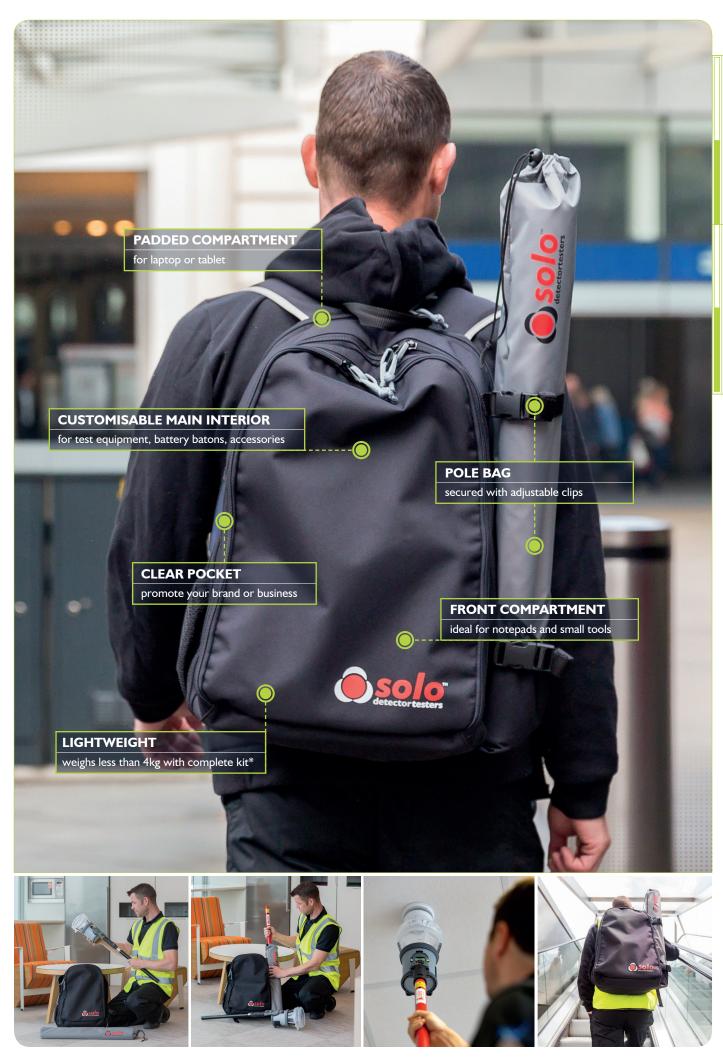

#### **Kit Benefits**

- Lightweight Weighs less than 4kg\*
- Mobile For city engineers or those on large sites
- Ready to go Complete kit for testing any detector\*\*
- Convenient 50% Shorter poles\*\*\*
- Practical Easily & quickly test detectors up to 5m

### **COMPACT**

All your test kit, including our new short poles, in a sleek compact backpack.

#### **PRACTICAL**

Lightweight design allows fast and efficient testing up to 5 metres.