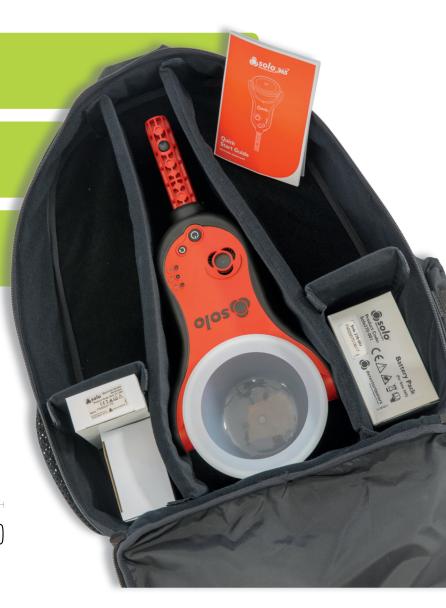

#### Includes

- I x Urban Backpack (inc. Pole Bag)
- I x Urban 4-section Telescopic Pole 1.75m
- 3 x Urban Extension Pole 0.5m
- I x Solo 365 Smoke Test Kit

URBAN365-001

#### Include

- I x Urban Backpack (inc. Pole Bag)
- I x Urban 4-section Telescopic Pole 1.75m
- 3 x Urban Extension Pole 0.5m
- 1 x Testifire 1001-1 Smoke/Heat Test Kit

Includes battery and charger

LIDDANILOGI. LOG

#### ncludes

- I x Urban Backpack (inc. Pole Bag)
- I x Urban 4-section Telescopic Pole 1.75m
- 3 x Urban Extension Pole 0.5m
- I x Testifire 2001-I Smoke/Heat/CO Test Kit

Includes battery and charger

URBAN2001-1-001