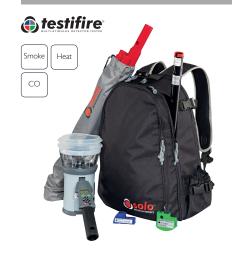

## Urban Smoke/Heat/CO Test Kit

#### ncludes

- I x Urban Backpack (inc. Pole Bag)
- I x Urban 4-section Telescopic Pole 1.75m
- 3 x Urban Extension Pole 0.5m
- I x Testifire 2001-I Smoke/Heat/CO Test Kit

Includes battery and charger

URBAN2001-1-001