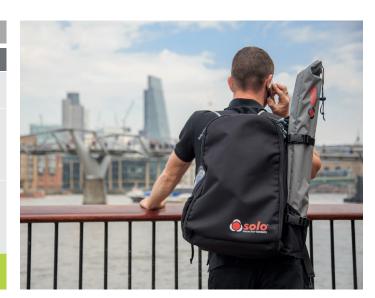

#### Designed with portability in mind

The new range of **Urban fire detector test kits** allow engineers to move easily around towns, large sites, or buildings without the need to carry bulky poles and bags.

#### **CONVENIENT**

Less disruption when testing, quicker movement between & around sites.

### **COMPACT**

All your test kit, including our new short poles, in a sleek compact backpack.

#### **PRACTICAL**

Lightweight design allows fast and efficient testing up to 5 metres.